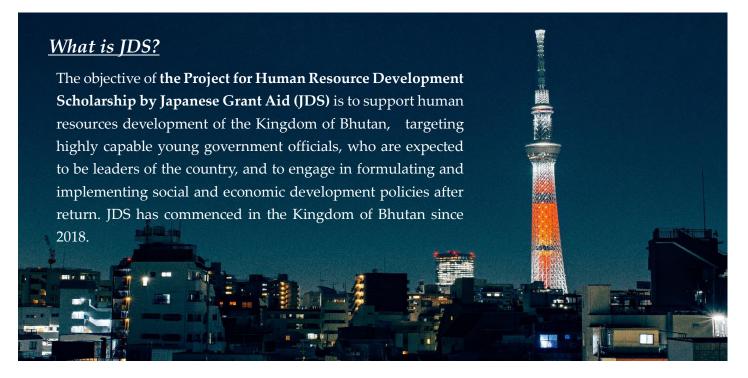

# The Project for Human Resource **Development Scholarship** by Japanese Grant Aid

\* Applicants have to be short-listed by RCSC.

STEP 1

Submit application to RCSC routed through working agency & parent agency SEP1 – SEP 18 (Master & PhD) \*Shortlist annoucemet:Oct 5 17:00pm at RCSC website